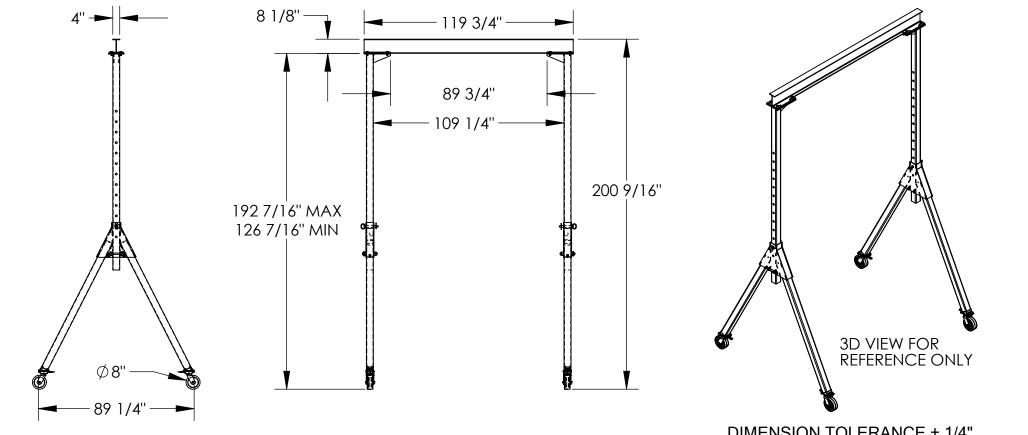

## ADJUSTABLE STEEL GANTRY CRANE - KNOCKDOWN - AHSN-4-10-16

APPROX WEIGHT: 940.29 lbs.

\*\*\* ANY ADDITIONS, DELETIONS, OR OMISSIONS MUST BE CORRECTED ON THIS DRAWING AS THIS DRAWING WILL BE CONSIDERED ALL INCLUSIVE \*\*\*
ALL GRAPHICS PROVIDED ARE FOR REFERENCE ONLY. IF CERTAIN DIMENSIONS ARE CRITICAL PLEASE VERIFY THOSE DIMENSIONS WITH YOUR SALESPERSON

## STANDARD FEATURES

MODEL NUMBER IS AHSN-4-10-16 CAPACITY IS 4,000 LBS.

BASE WIDTH IS 89 1/4"

MAX OVERALL HEIGHT IS 200 9/16"

I-BEAM HEIGHT IS 8 1/8"

I-BEAM FLANGE WIDTH IS 4"

OVERALL I-BEAM LENGTH IS 119 3/4"

USABLE I-BEAM LENGTH IS 89 3/4"

ADJUSTABLE UNDER I-BEAM HEIGHT

192 7/16" MAX

126 7/16" MIN

HEIGHT IS ADJUSTABLE IN 6" INCREMENTS CASTERS: (4) Ø8" X 3" WIDE PHENOLIC

SWIVEL CASTERS WITH FOUR LOCKING POSITIONS